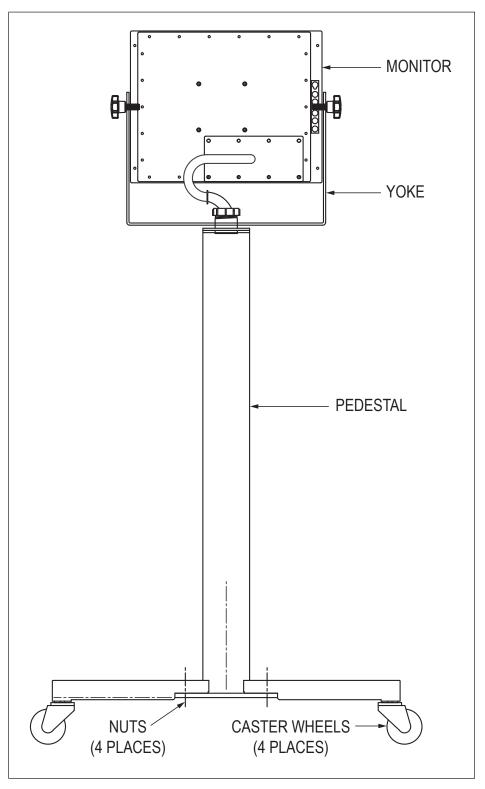

## Floor Stand with Locking Casters for Yoke and Pedestal Mount

- Refer to Figure 1. Remove the nut from the location shown on each of the four legs.
- 2. Install each leg as shown in Figure 1.
- Reinstall the nuts you removed in step 1 to secure each leg to the pedestal base.
- Install the four caster wheels onto the underside of the legs of the mobile pedestal base.
- 5. Continue installation of the pedestal, monitor, and any other devices, following the installation instructions that shipped with those devices.

FIGURE 1 - ROLLING MOBILE PEDESTAL WORKSTATION